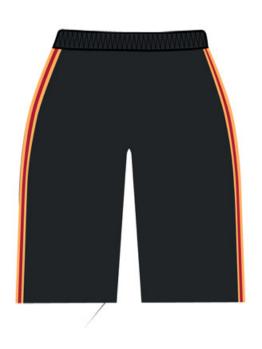

(optional)
- Grey /White /Black socks
- Black /White shoes

#### Girls

- Red Shirt (long or short sleeve)
- Tailored Grey Trousers
- Tailored Grey Shorts/Juppe short
- Grey Pullover
- Grey Gilet (optional)
- Grey /White /Black socks
- Black /White shoes

#### Standard sports uniform:

#### Girls/Boys:

- White Sports Polo Shirt
- Grey PE Shorts
- Grey Sweatpants (optional)
- White PE socks
- Training shoes
- PE Sweatshirt/Jacket (optional)

\*All socks, tights, and shoes should be free of any obvious brands patterns or designs.



### Polo Half Sleeve





## Polo Long Sleeve







### **Pants**





### **Shorts**







## Jupe Short





### Jacket







### **Pullover**





### **Gillet**







### P.E. T-shirt Half Sleeve





## P.E. T-shirt Long Sleeve







### P.E. Shorts





P.E. Pants