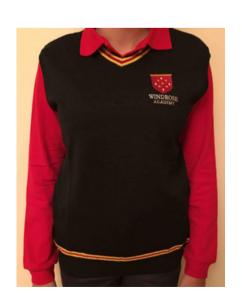

short sleeve)
- Tailored Grey Trousers
- Tailored Grey Shorts
- Grey Pullover
- Grey Gilet (optional)
- Grey /White /Black socks
- Black /White shoes

#### Girls

- Red Shirt (long or short sleeve)
- Tailored Grey Trousers
- Tailored Grey Shorts/Juppe short
- Grey Pullover
- Grey Gilet (optional)
- Grey /White /Black socks
- Black /White shoes

#### Standard sports uniform:

#### Girls/Boys:

- White Sports Polo Shirt
- Grey PE Shorts
- Grey Sweatpants (optional)
- White PE socks
- Training shoes
- PE Sweatshirt/Jacket (optional)

\*All socks, tights, and shoes should be free of any obvious brands patterns or designs.



### Polo Half Sleeve





## Polo Long Sleeve







### **Pants**





### **Shorts**







## Jupe Short





### Jacket







### **Pullover**





### **Gillet**







### P.E. T-shirt Half Sleeve





## P.E. T-shirt Long Sleeve







### P.E. Shorts





P.E. Pants