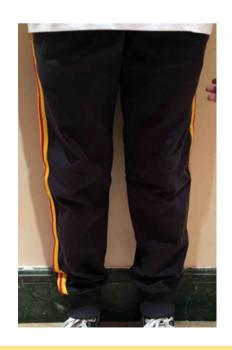

/White /Black socks
- Black /White shoes

#### Girls

- Red Shirt (long or short sleeve)
- Tailored Grey Trousers
- Tailored Grey Shorts/Juppe short
- Grey Pullover
- Grey Gilet (optional)
- Grey /White /Black socks
- Black /White shoes

#### Standard sports uniform:

#### Girls/Boys:

- White Sports Polo Shirt
- Grey PE Shorts
- Grey Sweatpants (optional)
- White PE socks
- Training shoes
- PE Sweatshirt/Jacket (optional)

\*All socks, tights, and shoes should be free of any obvious brands patterns or designs.



### Polo Half Sleeve





## Polo Long Sleeve







### **Pants**





### **Shorts**







## Jupe Short





### Jacket







### **Pullover**





### **Gillet**







### P.E. T-shirt Half Sleeve





## P.E. T-shirt Long Sleeve







### P.E. Shorts





P.E. Pants