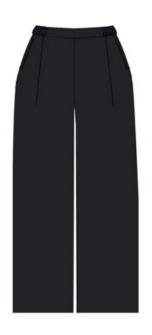

### **Pants**

#### Boys

- Red Polo (long or short sleeve)
- Tailored Grey Trousers
- Tailored Grey Shorts
- Grey Pullover
- Grey Gilet (optional)
- Grey /White /Black socks
- Black /White shoes

#### Girls

- Red Shirt (long or short sleeve)
- Tailored Grey Trousers
- Tailored Grey Shorts/Juppe short
- Grey Pullover
- Grey Gilet (optional)
- Grey /White /Black socks
- Black /White shoes