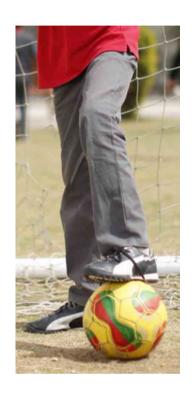

#### Boys

- Red Polo (long or short sleeve)
- Tailored Grey Trousers
- Tailored Grey Shorts
- Grey Pullover
- Grey Gilet (optional)
- Grey /White /Black socks
- Black /White shoes

#### Girls

- Red Shirt (long or short sleeve)
- Tailored Grey Trousers
- Tailored Grey Shorts/Juppe short
- Grey Pullover
- Grey Gilet (optional)
- Grey /White /Black socks
- Black /White shoes