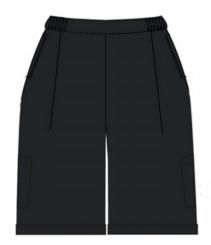

### **Shorts**

#### Boys

- Red Polo (long or short sleeve)
- Tailored Grey Trousers
- Tailored Grey Shorts
- Grey Pullover
- Grey Gilet (optional)
- Grey /White /Black socks
- Black /White shoes

#### Girls

- Red Shirt (long or short sleeve)
- Tailored Grey Trousers
- Tailored Grey Shorts/Juppe short
- Grey Pullover
- Grey Gilet (optional)
- Grey /White /Black socks
- Black /White shoes