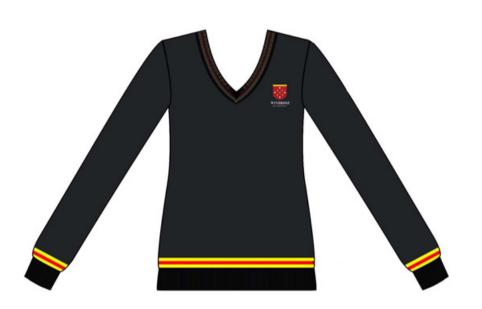

- Red Polo (long or short sleeve)
- Tailored Grey Trousers
- Tailored Grey Shorts
- Grey Pullover
- Grey Gilet (optional)
- Grey /White /Black socks
- Black /White shoes

#### Girls

- Red Shirt (long or short sleeve)
- Tailored Grey Trousers
- Tailored Grey Shorts/Juppe short
- Grey Pullover
- Grey Gilet (optional)
- Grey /White /Black socks
- Black /White shoes

#### Standard sports uniform:

#### Girls/Boys:

- White Sports Polo Shirt
- Grey PE Shorts
- Grey Sweatpants (optional)
- White PE socks
- Training shoes
- PE Sweatshirt/Jacket (optional)

\*All socks, tights, and shoes should be free of any obvious brands patterns or designs.



### Polo Half Sleeve





## Polo Long Sleeve







### **Pants**





### **Shorts**







## Jupe Short





### Jacket







### **Pullover**





### **Gillet**







### P.E. T-shirt Half Sleeve





## P.E. T-shirt Long Sleeve







### P.E. Shorts





P.E. Pants