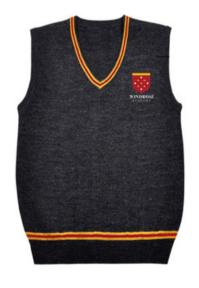

r short sleeve)
- Tailored Grey Trousers
- Tailored Grey Shorts
- Grey Pullover
- Grey Gilet (optional)
- Grey /White /Black socks
- Black /White shoes

#### Girls

- Red Shirt (long or short sleeve)
- Tailored Grey Trousers
- Tailored Grey Shorts/Juppe short
- Grey Pullover
- Grey Gilet (optional)
- Grey /White /Black socks
- Black /White shoes

#### Standard sports uniform:

#### Girls/Boys:

- White Sports Polo Shirt
- Grey PE Shorts
- Grey Sweatpants (optional)
- White PE socks
- Training shoes
- PE Sweatshirt/Jacket (optional)

\*All socks, tights, and shoes should be free of any obvious brands patterns or designs.



### Polo Half Sleeve





## Polo Long Sleeve







### **Pants**





### **Shorts**







## Jupe Short





### Jacket







### **Pullover**





### **Gillet**







### P.E. T-shirt Half Sleeve





## P.E. T-shirt Long Sleeve







### P.E. Shorts





P.E. Pants