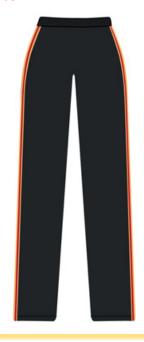

ey /White /Black socks
- Black /White shoes

#### Girls

- Red Shirt (long or short sleeve)
- Tailored Grey Trousers
- Tailored Grey Shorts/Juppe short
- Grey Pullover
- Grey Gilet (optional)
- Grey /White /Black socks
- Black /White shoes

#### Standard sports uniform:

#### Girls/Boys:

- White Sports Polo Shirt
- Grey PE Shorts
- Grey Sweatpants (optional)
- White PE socks
- Training shoes
- PE Sweatshirt/Jacket (optional)

\*All socks, tights, and shoes should be free of any obvious brands patterns or designs.



### Polo Half Sleeve





## Polo Long Sleeve







### **Pants**





### **Shorts**







## Jupe Short





### Jacket







### **Pullover**





### **Gillet**







### P.E. T-shirt Half Sleeve





## P.E. T-shirt Long Sleeve







### P.E. Shorts





P.E. Pants