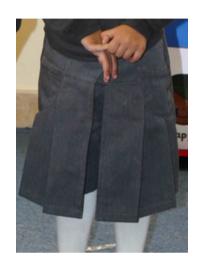

## Standard school uniform:

#### Boys

- Red Polo (long or short sleeve)
- Tailored Grey Trousers
- Tailored Grey Shorts
- Grey Pullover
- Grey Gilet (optional)
- Grey /White /Black socks
- Black /White shoes

#### Girls

- Red Shirt (long or short sleeve)
- Tailored Grey Trousers
- Tailored Grey Shorts/Juppe short
- Grey Pullover
- Grey Gilet (optional)
- Grey /White /Black socks
- Black /White shoes

#### Standard sports uniform:

#### Girls/Boys:

- White Sports Polo Shirt
- Grey PE Shorts
- Grey Sweatpants (optional)
- White PE socks
- Training shoes
- PE Sweatshirt/Jacket (optional)

\*All socks, tights, and shoes should be free of any obvious brands patterns or designs.



### Polo Half Sleeve





## Polo Long Sleeve







### **Pants**





### **Shorts**







## Jupe Short





### Jacket







### **Pullover**





### **Gillet**







### P.E. T-shirt Half Sleeve





## P.E. T-shirt Long Sleeve







### P.E. Shorts





P.E. Pants