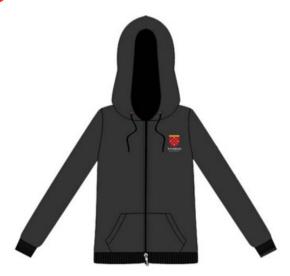

hool uniform:

#### Boys

- Red Polo (long or short sleeve)
- Tailored Grey Trousers
- Tailored Grey Shorts
- Grey Pullover
- Grey Gilet (optional)
- Grey /White /Black socks
- Black /White shoes

#### Girls

- Red Shirt (long or short sleeve)
- Tailored Grey Trousers
- Tailored Grey Shorts/Juppe short
- Grey Pullover
- Grey Gilet (optional)
- Grey /White /Black socks
- Black /White shoes

#### Standard sports uniform:

#### Girls/Boys:

- White Sports Polo Shirt
- Grey PE Shorts
- Grey Sweatpants (optional)
- White PE socks
- Training shoes
- PE Sweatshirt/Jacket (optional)

\*All socks, tights, and shoes should be free of any obvious brands patterns or designs.



### Polo Half Sleeve





## Polo Long Sleeve







### **Pants**





### **Shorts**







## Jupe Short





### Jacket







### **Pullover**





### **Gillet**







### P.E. T-shirt Half Sleeve





## P.E. T-shirt Long Sleeve







### P.E. Shorts





P.E. Pants