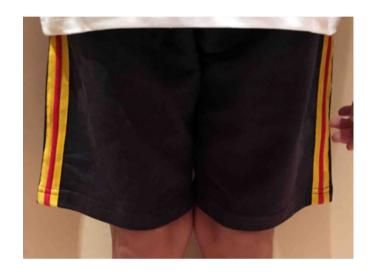

optional)
- Grey /White /Black socks
- Black /White shoes

#### Girls

- Red Shirt (long or short sleeve)
- Tailored Grey Trousers
- Tailored Grey Shorts/Juppe short
- Grey Pullover
- Grey Gilet (optional)
- Grey /White /Black socks
- Black /White shoes

#### Standard sports uniform:

#### Girls/Boys:

- White Sports Polo Shirt
- Grey PE Shorts
- Grey Sweatpants (optional)
- White PE socks
- Training shoes
- PE Sweatshirt/Jacket (optional)

\*All socks, tights, and shoes should be free of any obvious brands patterns or designs.



### Polo Half Sleeve





## Polo Long Sleeve







### **Pants**





### **Shorts**







## Jupe Short





### Jacket







### **Pullover**





### **Gillet**







### P.E. T-shirt Half Sleeve





## P.E. T-shirt Long Sleeve







### P.E. Shorts





P.E. Pants