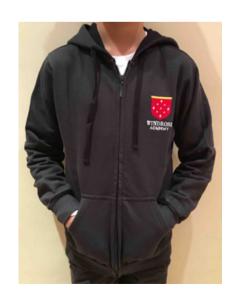

ol uniform:

#### Boys

- Red Polo (long or short sleeve)
- Tailored Grey Trousers
- Tailored Grey Shorts
- Grey Pullover
- Grey Gilet (optional)
- Grey /White /Black socks
- Black /White shoes

#### Girls

- Red Shirt (long or short sleeve)
- Tailored Grey Trousers
- Tailored Grey Shorts/Juppe short
- Grey Pullover
- Grey Gilet (optional)
- Grey /White /Black socks
- Black /White shoes

#### Standard sports uniform:

#### Girls/Boys:

- White Sports Polo Shirt
- Grey PE Shorts
- Grey Sweatpants (optional)
- White PE socks
- Training shoes
- PE Sweatshirt/Jacket (optional)

\*All socks, tights, and shoes should be free of any obvious brands patterns or designs.



### Polo Half Sleeve





## Polo Long Sleeve







### **Pants**





### **Shorts**







## Jupe Short





### Jacket







### **Pullover**





### **Gillet**







### P.E. T-shirt Half Sleeve





## P.E. T-shirt Long Sleeve







### P.E. Shorts





P.E. Pants