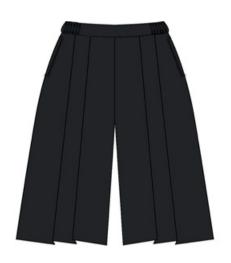

#### Standard school uniform:

#### Boys

- Red Polo (long or short sleeve)
- Tailored Grey Trousers
- Tailored Grey Shorts
- Grey Pullover
- Grey Gilet (optional)
- Grey /White /Black socks
- Black /White shoes

#### Girls

- Red Shirt (long or short sleeve)
- Tailored Grey Trousers
- Tailored Grey Shorts/Juppe short
- Grey Pullover
- Grey Gilet (optional)
- Grey /White /Black socks
- Black /White shoes

#### Standard sports uniform:

#### Girls/Boys:

- White Sports Polo Shirt
- Grey PE Shorts
- Grey Sweatpants (optional)
- White PE socks
- Training shoes
- PE Sweatshirt/Jacket (optional)

\*All socks, tights, and shoes should be free of any obvious brands patterns or designs.



### Polo Half Sleeve





## Polo Long Sleeve







### **Pants**





### **Shorts**







## Jupe Short





### Jacket







### **Pullover**





### **Gillet**







### P.E. T-shirt Half Sleeve





## P.E. T-shirt Long Sleeve







### P.E. Shorts





P.E. Pants